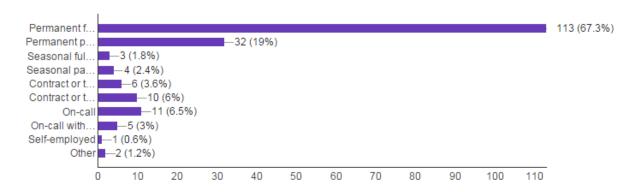

### What specific library training have you completed? (168 responses)



### Where did you complete your library training? (158 responses)



### What other levels of education have you attained? (162 responses)



### How many years ago did you finish your Library education? (161 responses)



### What type of setting do you currently work in? (168 responses)



#### How long have you worked in a library setting? (165 responses)



## What type of library do you work in? (168 responses)



## What is your current employment status? (168 responses)



## How did you find the job? (160 responses)



### Do you belong to a union? (164 responses)



### What is your job title? (164 responses)







Is a Library and Information diploma required for your job? (166 responses)



### What are some of your job responsibilities? (163 responses)



### Where are you currently living (168 responses)



# What public services do you work in or assist with? (152 responses)



### Do you volunteer? (164 responses)