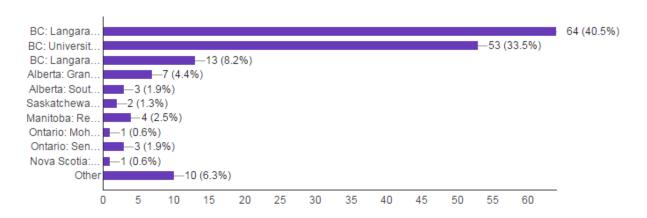

### What specific library training have you completed? (168 responses)



### Where did you complete your library training? (158 responses)



### What other levels of education have you attained? (162 responses)



### How many years ago did you finish your Library education? (161 responses)



### What type of setting do you currently work in? (168 responses)



#### How long have you worked in a library setting? (165 responses)



## What type of library do you work in? (168 responses)



## What is your current employment status? (168 responses)



## How did you find the job? (160 responses)



### Do you belong to a union? (164 responses)



### What is your job title? (164 responses)







Is a Library and Information diploma required for your job? (166 responses)



### What are some of your job responsibilities? (163 responses)



### Where are you currently living (168 responses)



# What public services do you work