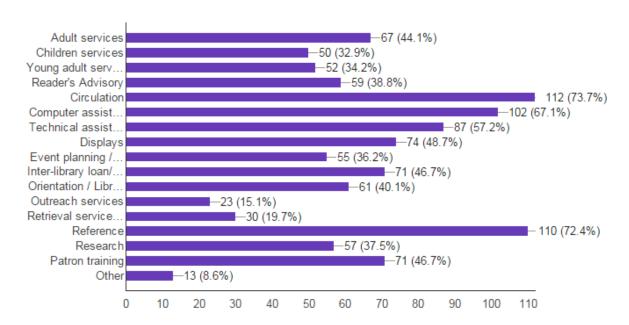

have you attained? (162 responses)



### How many years ago did you finish your Library education? (161 responses)



### What type of setting do you currently work in? (168 responses)



#### How long have you worked in a library setting? (165 responses)



## What type of library do you work in? (168 responses)



## What is your current employment status? (168 responses)



## How did you find the job? (160 responses)



### Do you belong to a union? (164 responses)



### What is your job title? (164 responses)







Is a Library and Information diploma required for your job? (166 responses)



### What are some of your job responsibilities? (163 responses)



### Where are you currently living (168 responses)



# What public services do you work in or assist with? (152 responses)



### Do you volunteer? (164 responses)