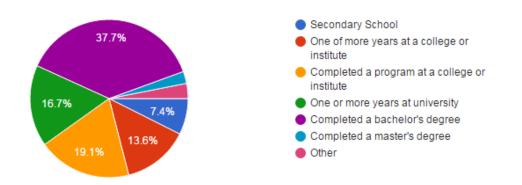

### What specific library training have you completed? (168 responses)



### Where did you complete your library training? (158 responses)



### What other levels of education have you attained? (162 responses)



### How many years ago did you finish your Library education? (161 responses)



### What type of setting do you currently work in? (168 responses)



#### How long have you worked in a library setting? (165 responses)



## What type of library do you work in? (168 responses)



## What is your current employment status? (168 responses)



## How did you find the job? (160 responses)



### Do you belong to a union? (164 responses)



### What is your job title? (164 responses)







Is a Library and Information diploma required for your job? (166 responses)



### What are some of your job responsibilities? (163 responses)



### Where are you currently living (168 responses)



# What public services do you work in or assist with? (152 responses)



### Do you volunteer? (164 respons