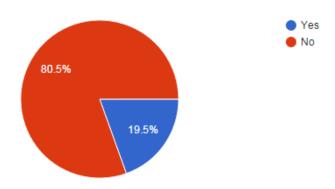

### What is your job title? (164 responses)

Is a Library and Information diploma required for your job? (166 responses)