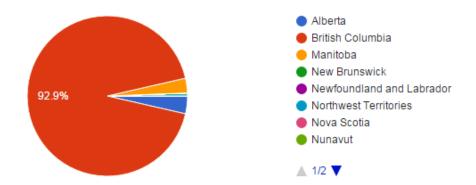

library training? (158 responses)



### What other levels of education have you attained? (162 responses)



### How many years ago did you finish your Library education? (161 responses)



### What type of setting do you currently work in? (168 responses)



#### How long have you worked in a library setting? (165 responses)



## What type of library do you work in? (168 responses)



## What is your current employment status? (168 responses)



## How did you find the job? (160 responses)



### Do you belong to a union? (164 responses)



### What is your job title? (164 responses)







Is a Library and Information diploma required for your job? (166 responses)



### What are some of your job responsibilities? (163 responses)



### Where are you currently living (168 responses)



# What public services do you work in or assist with? (152 responses)



### Do you volunteer? (164 responses)