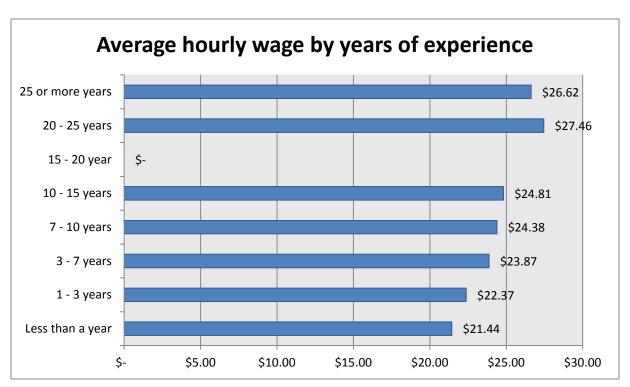

### What specific library training have you completed? (168 responses)



### Where did you complete your library training? (158 responses)



### What other levels of education have you attained? (162 responses)



### How many years ago did you finish your Library education? (161 responses)



### What type of setting do you currently work in? (168 responses)



#### How long have you worked in a library setting? (165 responses)



## What type of library do you work in? (168 responses)



## What is your current employment status? (168 responses)



## How did you find the job? (160 responses)



### Do you belong to a union? (164 responses)



### What is your job title? (164 responses)







Is a Library and Information diploma required for your job? (166 responses)



### What are some of your job responsibilities? (163 responses)



### Where are you currently living (168 responses)



# What public services do you work in or assist with? (152 responses)



### Do you volunteer? (164 responses)