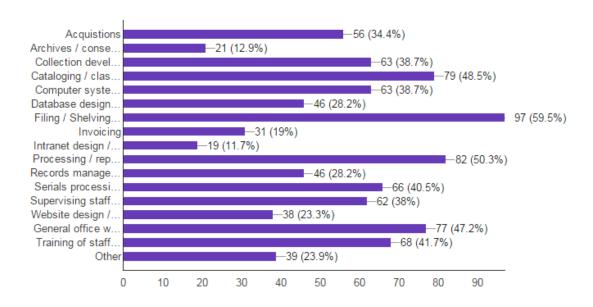

ed? (168 responses)



### Where did you complete your library training? (158 responses)



### What other levels of education have you attained? (162 responses)



### How many years ago did you finish your Library education? (161 responses)



### What type of setting do you currently work in? (168 responses)



#### How long have you worked in a library setting? (165 responses)



## What type of library do you work in? (168 responses)



## What is your current employment status? (168 responses)



## How did you find the job? (160 responses)



### Do you belong to a union? (164 responses)



### What is your job title? (164 responses)







Is a Library and Information diploma required for your job? (166 responses)



### What are some of your job responsibilities? (163 responses)



### Where are you currently living (168 responses)



# What public services do you work in or assist with? (152 responses)



### Do you volunteer? (164 responses)