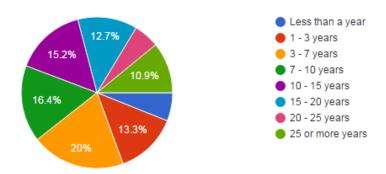

### What specific library training have you completed? (168 responses)



### Where did you complete your library training? (158 responses)



### What other levels of education have you attained? (162 responses)



### How many years ago did you finish your Library education? (161 responses)



### What type of setting do you currently work in? (168 responses)



#### How long have you worked in a library setting? (165 responses)



## What type of library do you work in? (168 responses)



## What is your current employment status? (168 responses)



## How did you find the job? (160 responses)



### Do you belong to a union? (164 responses)



### What is your job title? (164 responses)







Is a Library and Information diploma required for your job? (166 responses)



### What are some of your job responsibilities? (163 responses)



### Where are you currently living (168 responses)



# What public services do you work in or assist with? (152 responses)



### Do you volunteer? (164 responses)