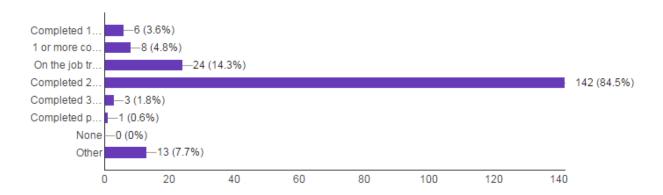

### What specific library training have you completed? (168 responses)



### Where did you complete your library training? (158 responses)



### What other levels of education have you attained? (162 responses)



### How many years ago did you finish your Library education? (161 responses)



### What type of setting do you currently work in? (168 responses)



#### How long have you worked in a library setting? (165 responses)



## What type of library do you work in? (168 responses)



## What is your current employment status? (168 responses)



## How did you find the job? (160 responses)



### Do you belong to a union? (164 responses)



### What is your job title? (164 responses)







Is a Library and Information diploma required for your job? (166 responses)



### What are some of your job responsibilities? (163 responses)



### Where are you c