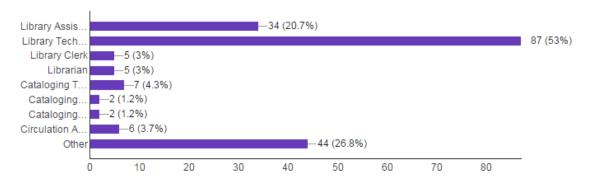

### What is your job title? (164 responses)

Is a Library and Information diploma required for your job? (166 responses)