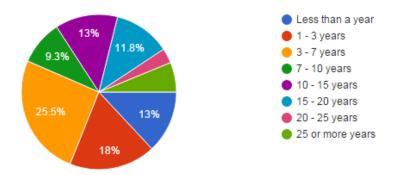

### What specific library training have you completed? (168 responses)



### Where did you complete your library training? (158 responses)



### What other levels of education have you attained? (162 responses)



### How many years ago did you finish your Library education? (161 responses)



### What type of setting do you currently work in? (168 responses)



#### How long have you worked in a library setting? (165 responses)



## What type of library do you work in? (168 responses)



## What is your current employment status? (168 responses)



## How did you find the job? (160 responses)



### Do you belong to a union? (164 responses)



### What is your job title? (164 responses)







Is a Library and Information diploma required for your job? (166 responses)



### What are some of your job responsibilities? (163 responses)



### Where are you currently living (168 responses)



# What public services do you work in or assist with? (152 responses)



### Do you volunteer? (164 responses)