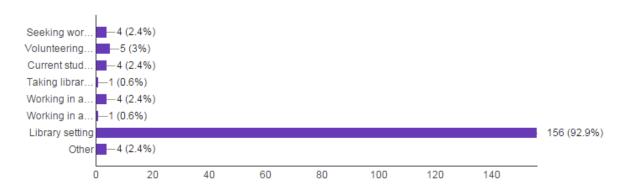

### What specific library training have you completed? (168 responses)



### Where did you complete your library training? (158 responses)



### What other levels of education have you attained? (162 responses)



### How many years ago did you finish your Library education? (161 responses)



### What type of setting do you currently work in? (168 responses)



#### How long have you worked in a library setting? (165 responses)



## What type of library do you work in? (168 responses)



## What is your current employment status? (168 responses)



## How did you find the job? (160 responses)



### Do you belong to a union? (164 responses)



### What is your job title? (164 responses)







Is a Library and Information diploma required for your job? (166 responses)



### What are some of your job responsibilities? (163 responses)



### Where are you currently living (168 responses)



# What public services do you work in or assist with? (152 responses)



### Do you volunteer? (164 responses)