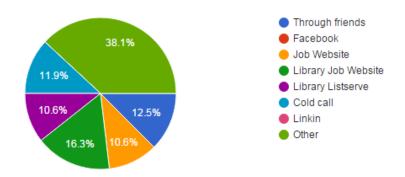

### What specific library training have you completed? (168 responses)



### Where did you complete your library training? (158 responses)



### What other levels of education have you attained? (162 responses)



### How many years ago did you finish your Library education? (161 responses)



### What type of setting do you currently work in? (168 responses)



#### How long have you worked in a library setting? (165 responses)



## What type of library do you work in? (168 responses)



## What is your current employment status? (168 responses)



## How did you find the job? (160 responses)



### Do you belong to a union? (164 responses)



### What is your job title? (164 responses)







Is a Library and Information diploma required for your job? (166 responses)



### What are some of your job responsibilities? (163 responses)



### Where are you currently living (168 responses)



# What public services do you work in or assist with? (152 responses)



### Do you volunteer? (164 responses)