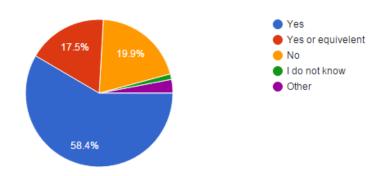

### What is your job title? (164 responses)

Is a Library and Information diploma required for your job? (166 responses)