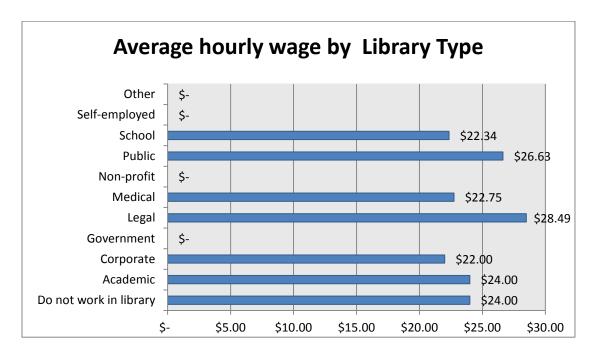

### What specific library training have you completed? (168 responses)



### Where did you complete your library training? (158 responses)



### What other levels of education have you attained? (162 responses)



### How many years ago did you finish your Library education? (161 responses)



### What type of setting do you currently work in? (168 responses)



#### How long have you worked in a library setting? (165 responses)



## What type of library do you work in? (168 responses)



## What is your current employment status? (168 responses)



## How did you find the job? (160 responses)



### Do you belong to a union? (164 responses)



### What is your job title? (164 responses)







Is a Library and Information diploma required for your job? (166 responses)



### What are some of your job responsibilities? (163 responses)



### Where are you currently living (168 responses)



# What public services do you work in or assist with? (152 responses)



### Do you volunteer? (164 responses)