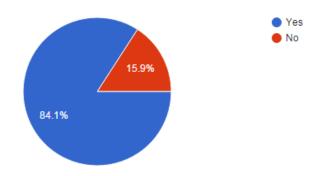

### What specific library training have you completed? (168 responses)



### Where did you complete your library training? (158 responses)



### What other levels of education have you attained? (162 responses)



### How many years ago did you finish your Library education? (161 responses)



### What type of setting do you currently work in? (168 responses)



#### How long have you worked in a library setting? (165 responses)



## What type of library do you work in? (168 responses)



## What is your current employment status? (168 responses)



## How did you find the job? (160 responses)



### Do you belong to a union? (164 responses)



### What is your job title? (164 responses)







Is a Library and Information diploma required for your job? (166 responses)



### What are some of your job responsibilities? (163 responses)



### Where are you currently living (168 responses)



# What public services do you work in or assist with? (152 responses)



### Do you volunteer? (164 responses)