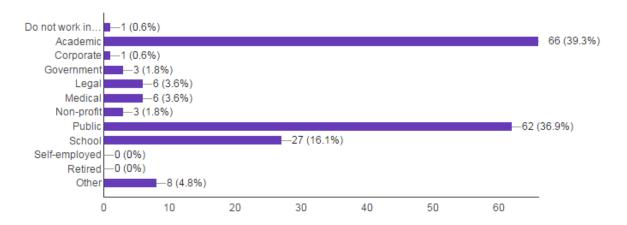

### What specific library training have you completed? (168 responses)



### Where did you complete your library training? (158 responses)



### What other levels of education have you attained? (162 responses)



### How many years ago did you finish your Library education? (161 responses)



### What type of setting do you currently work in? (168 responses)



#### How long have you worked in a library setting? (165 responses)



## What type of library do you work in? (168 responses)



## What is your current employment status? (168 responses)



## How did you find the job? (160 responses)



### Do you belong to a union? (164 responses)



### What is your job title? (164 responses)







Is a Library and Information diploma required for your job? (166 responses)



### What are some of your job responsibilities? (163 responses)



### Where are you currently living (168 responses)



# What public services do you work in or assist with? (152 responses)



### Do you volunteer? (164 responses)